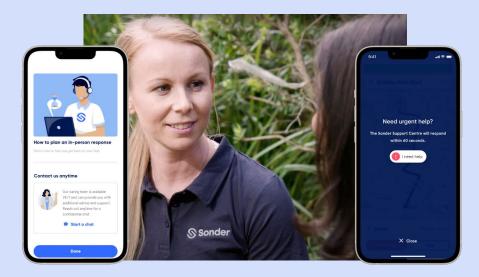

# In-person response

#### 75 Glebe Point Road

9:41

# Need urgent help?

The Sonder Support Centre will respond within 60 seconds.

.11 ? =

#### Nationwide, face-to-face support for traumatic or distressing situations

Sonder's network of highly trained responders are on standby, ready to travel to you and your people, to provide in-person assistance in times of critical need.

Watch feature video here

Sonder

Pre-planned in-person response

Scheduled face-to-face support for you and your people Urgent in-person response

In-person assistance for unexpected, traumatic scenarios