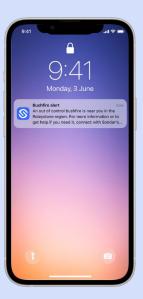

# Safety scanning

### Safety scanning

## Safety support your people can count on for a range of everyday, unsafe scenarios

With Sonder's safety scanning team and technology in your people's pockets 24/7, you can rest easy knowing that you're keeping them well by helping avoid unsafe situations and outcomes before they arise.

Watch feature video here

### Safety notices

Real time alerts about local dangers or disruptions

### Check on me

Discreet safety check-up at a time that suits

### Track my journey

Reassuring safety support on the move







94%

of users rate notices as helpful

23 mins

Average duration

20%

of users start TMJ two or more times



Last 90 days usage data