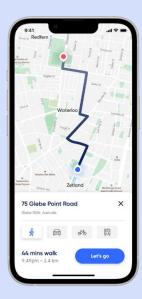

### Track my journey

Reassuring safety support on the move

94%

of users rate notices as helpful

23 mins

Average duration

20%

of users start TMJ two or more times