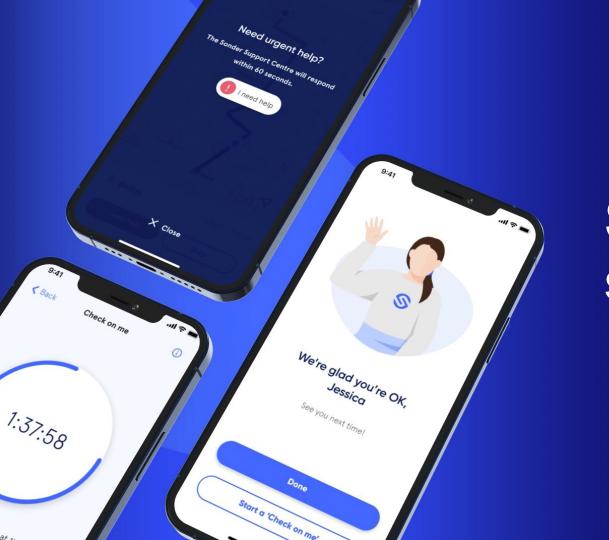

### Safety notices

Real time alerts about local dangers or disruptions

### Check on me

Discreet safety check-up at a time that suits

### Track my journey

Reassuring safety support on the move

94%

of users rate notices as helpful

23 mins

Average duration

20%

of users start TMJ two or more times