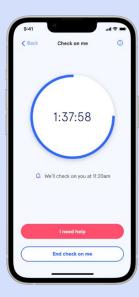

# Safety scanning

### Safety scanning

## Safety support your people can count on for a range of everyday, unsafe scenarios

With Sonder's safety scanning team and technology in your people's pockets 24/7, you can rest easy knowing that you're keeping them well by helping avoid unsafe situations and outcomes before they arise.

Watch feature video here

### Safety notices

Real time alerts about local dangers or disruptions

### Check on me

Discreet safety check-up at a time that suits

### Track my journey

Reassuring safety support on the move







94%

of users rate notices as helpful

23 mins

Average duration

20%

of users start TMJ two or more times



Last 90 days usage data