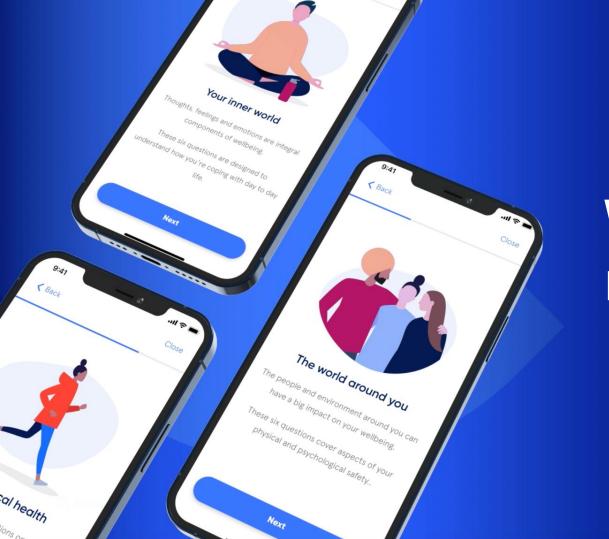

# Wellbeing resources

### Wellbeing resources

## of your people and build a more resilient organisation

Enable your people to practice healthy wellbeing habits every day by putting Sonder's range of health advice, interactive questionnaires and personalised wellbeing content in the palm of their hand.

Watch feature video here

### Wellbeing assessment

A three minute, personal wellbeing check-in

### Wellbeing library

Professionally curated advice on a range of topics

### **Wellbeing notifications**

Regular updates to keep wellbeing habits on track







85%

rate

Most engaged themes include sleep & anxiety

55%

notification engagement rate



Last 90 days usage data