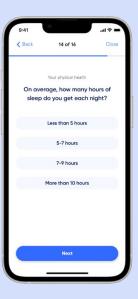

# Wellbeing resources

### Wellbeing resources

## of your people and build a more resilient organisation

Enable your people to practice healthy wellbeing habits every day by putting Sonder's range of health advice, interactive questionnaires and personalised wellbeing content in the palm of their hand.

Watch feature video here

### Wellbeing assessment

A three minute, personal wellbeing check-in

### Wellbeing library

Professionally curated advice on a range of topics

### **Wellbeing notifications**

Regular updates to keep wellbeing habits on track







85%

rate

Most engaged themes include sleep & anxiety

55%

notification engagement rate



Last 90 days usage data